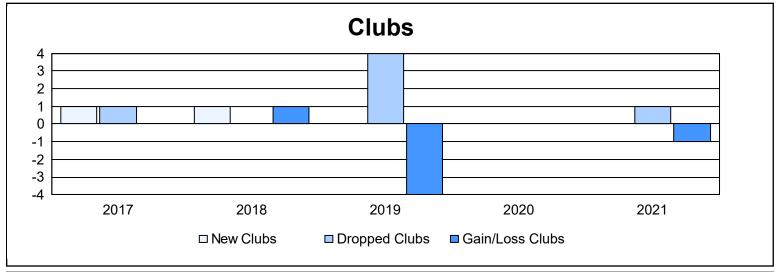

District 4 C1 As of June 2021 Cumulative

| Year      | New<br>Clubs | Dropped<br>Clubs | Gain/<br>Loss<br>Clubs | New<br>Members | Charter<br>Members | Reinstate<br>Members | Transfer<br>Members | Total<br>Member<br>Added | Total<br>Members<br>Dropped | Gain/<br>Loss<br>Members |
|-----------|--------------|------------------|------------------------|----------------|--------------------|----------------------|---------------------|--------------------------|-----------------------------|--------------------------|
| 2016-2017 | 1            | 1                | 0                      | 108            | 22                 | 15                   | 4                   | 149                      | 140                         | 9                        |
| 2017-2018 | 1            | 0                | 1                      | 127            | 22                 | 7                    | 7                   | 163                      | 168                         | -5                       |
| 2018-2019 | 0            | 4                | -4                     | 103            | 0                  | 8                    | 7                   | 118                      | 182                         | -64                      |
| 2019-2020 | 0            | 0                | 0                      | 82             | 2                  | 7                    | 8                   | 99                       | 123                         | -24                      |
| 2020-2021 | 0            | 1                | -1                     | 95             | 0                  | 9                    | 5                   | 109                      | 140                         | -31                      |
| Average   | 0            | 1                | -1                     | 103            | 9                  | 9                    | 6                   | 128                      | 151                         | -23                      |