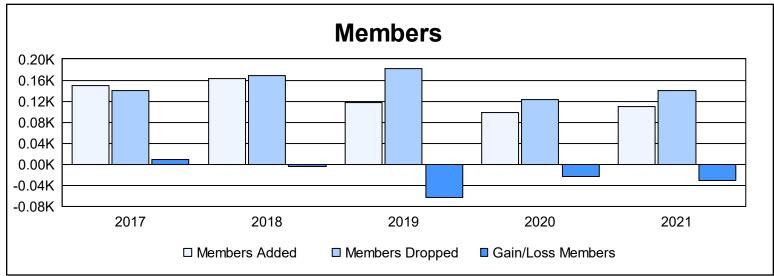

District 4 C1 As of June 2021 Cumulative

| Year      | New<br>Clubs | Dropped<br>Clubs | Gain/<br>Loss<br>Clubs | New<br>Members | Charter<br>Members | Reinstate<br>Members | Transfer<br>Members | Total<br>Member<br>Added | Total<br>Members<br>Dropped | Gain/<br>Loss<br>Members |
|-----------|--------------|------------------|------------------------|----------------|--------------------|----------------------|---------------------|--------------------------|-----------------------------|--------------------------|
| 2016-2017 | 1            | 1                | 0                      | 108            | 22                 | 15                   | 4                   | 149                      | 140                         | 9                        |
| 2017-2018 | 1            | 0                | 1                      | 127            | 22                 | 7                    | 7                   | 163                      | 168                         | -5                       |
| 2018-2019 | 0            | 4                | -4                     | 103            | 0                  | 8                    | 7                   | 118                      | 182                         | -64                      |
| 2019-2020 | 0            | 0                | 0                      | 82             | 2                  | 7                    | 8                   | 99                       | 123                         | -24                      |
| 2020-2021 | 0            | 1                | -1                     | 95             | 0                  | 9                    | 5                   | 109                      | 140                         | -31                      |
| Average   | 0            | 1                | -1                     | 103            | 9                  | 9                    | 6                   | 128                      | 151                         | -23                      |